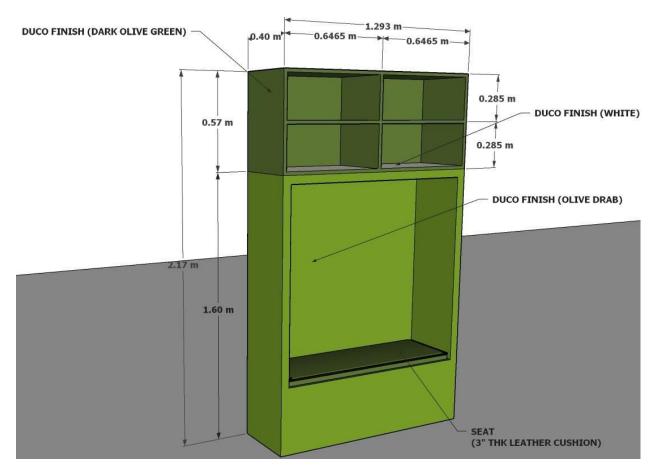

### "Annex A"

Floor Plan

Figure 1.1

Figure 1.1.a

Figure 1.1.b

Figure 1.1.c

Figure 1.2

16 units

## Section VI. Schedule of Requirements

The delivery schedule expressed as weeks/months stipulates hereafter a delivery date which is the date of delivery to the project site.

| Item<br>Number | Description                                                                                                 | Qty.                | Total       | Delivered,<br>Weeks/Months |
|----------------|-------------------------------------------------------------------------------------------------------------|---------------------|-------------|----------------------------|
| 1              | Bookshelves (ducco finish) w/seating (leather 3 inches cushion)  Note: Please refer to Fig. 1.1 – Fig. 1.1c | 4 units             | 4 units     | 30 CD                      |
| 2              | Bookshelves one-sided Note: Please refer to Figure 1.2                                                      | 16 units            | 16<br>units | 30 CD                      |
| 3              | Bookshelves double-sided – high  Bookshelves double-sided – low  Note: Please refer to Figure 1.3           | 27 units<br>7 units | 34<br>units | 30 CD                      |
| 4              | Bookshelves one-sided (column) Note: Please refer to Figure 1.4                                             | 2 units             | 2 units     | 30 CD                      |
| 5              | Platform seating w/3 in cushion seat – Fig. 1.5                                                             | 1 unit              | 1 unit      | 30 CD                      |
| 6              | Built-in Magazine Rack – 4 layers                                                                           | 1 unit              | 1 unit      | 30 CD                      |
| 7              | Built-in Magazine Rack on columns                                                                           | 3 units             | 3 units     | 30 CD                      |
| 8              | Built-in Periodicals Rack – 4 layers                                                                        | 1 unit              | 1 unit      | 30 CD                      |