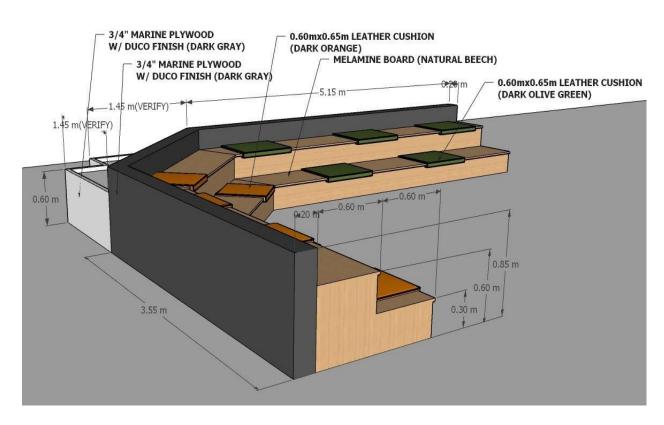

## Section VI. Schedule of Requirements

The delivery schedule expressed as weeks/months stipulates hereafter a delivery date which is the date of delivery to the project site.

| Item<br>Number | Description                                                                                                 | Qty.                | Total       | Delivered,<br>Weeks/Months |
|----------------|-------------------------------------------------------------------------------------------------------------|---------------------|-------------|----------------------------|
| 1              | Bookshelves (ducco finish) w/seating (leather 3 inches cushion)  Note: Please refer to Fig. 1.1 – Fig. 1.1c | 4 units             | 4 units     | 30 CD                      |
| 2              | Bookshelves one-sided Note: Please refer to Figure 1.2                                                      | 16 units            | 16<br>units | 30 CD                      |
| 3              | Bookshelves double-sided – high  Bookshelves double-sided – low  Note: Please refer to Figure 1.3           | 27 units<br>7 units | 34<br>units | 30 CD                      |
| 4              | Bookshelves one-sided (column) Note: Please refer to Figure 1.4                                             | 2 units             | 2 units     | 30 CD                      |
| 5              | Platform seating w/3 in cushion seat – Fig. 1.5                                                             | 1 unit              | 1 unit      | 30 CD                      |
| 6              | Built-in Magazine Rack – 4 layers                                                                           | 1 unit              | 1 unit      | 30 CD                      |
| 7              | Built-in Magazine Rack on columns                                                                           | 3 units             | 3 units     | 30 CD                      |
| 8              | Built-in Periodicals Rack – 4 layers                                                                        | 1 unit              | 1 unit      | 30 CD                      |

# Section VI. Schedule of Requirements

The delivery schedule expressed as weeks/months stipulates hereafter a delivery date which is the date of delivery to the project site.

| Item<br>Number | Description                                                                                                | Quantity            | Total    | Delivered,<br>Weeks/Months |
|----------------|------------------------------------------------------------------------------------------------------------|---------------------|----------|----------------------------|
| 1              | Bookshelves (ducco finish) w/seating (leather 3 inches cushion) Note: Please refer to Fig. 1.1 – Fig. 1.1c | 4 units             |          | 30 CD                      |
| 2              | Bookshelves one-sided Note: Please refer to Figure 1.2                                                     | 16 units            | 16 units | 30 CD                      |
| 3              | Bookshelves double-sided – high Bookshelves double-sided – low Note: Please refer to Figure 1.3            | 27 units<br>7 units | 34 units | 30 CD                      |
| 4              | Bookshelves one-sided (column)  Note: Please refer to  Figure 1.4                                          | 2 units             | 2 units  | 30 CD                      |
| 5              | Platform seating w/3 in cushion seat – Fig. 1.5                                                            | 1 unit              | 1 unit   | 30 CD                      |
|                | Built-in Magazine Rack – 4 layers                                                                          | 1 unit              | 1 unit   | 30 CD                      |
|                | Built-in Magazine Rack on columns                                                                          | 3 units             | 3 units  | 30 CD                      |
|                | Built-in Periodicals Rack – 4 layers                                                                       | 1 unit              | 1 unit   | 30 CD                      |
|                |                                                                                                            |                     |          |                            |

### "Annex A"

Floor Plan

Figure 1.1

Figure 1.1.a

Figure 1.1.b

Figure 1.1.c

Figure 1.2

16 units

Figure 1.3

27 units – high

7 units - low

Figure 1.4

2 units

Figure 1.5

1 unit