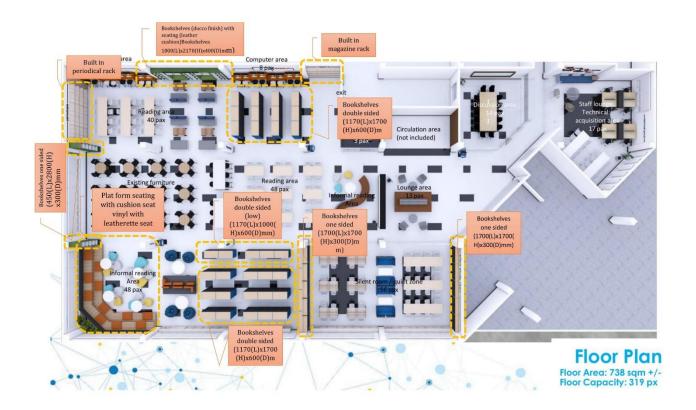

### "Annex A"

Floor Plan

Figure 1.1

Figure 1.1.a

Figure 1.1.b

Figure 1.1.c

Figure 1.2

16 units

## Section VI. Schedule of Requirements

The delivery schedule expressed as weeks/months stipulates hereafter a delivery date which is the date of delivery to the project site.

| Item<br>Number | Description                                                                                                 | Qty.                | Total       | Delivered,<br>Weeks/Months |
|----------------|-------------------------------------------------------------------------------------------------------------|---------------------|-------------|----------------------------|
| 1              | Bookshelves (ducco finish) w/seating (leather 3 inches cushion)  Note: Please refer to Fig. 1.1 – Fig. 1.1c | 4 units             | 4 units     | 30 CD                      |
| 2              | Bookshelves one-sided Note: Please refer to Figure 1.2                                                      | 16 units            | 16<br>units | 30 CD                      |
| 3              | Bookshelves double-sided – high  Bookshelves double-sided – low  Note: Please refer to Figure 1.3           | 27 units<br>7 units | 34<br>units | 30 CD                      |
| 4              | Bookshelves one-sided (column) Note: Please refer to Figure 1.4                                             | 2 units             | 2 units     | 30 CD                      |
| 5              | Platform seating w/3 in cushion seat – Fig. 1.5                                                             | 1 unit              | 1 unit      | 30 CD                      |
| 6              | Built-in Magazine Rack – 4 layers                                                                           | 1 unit              | 1 unit      | 30 CD                      |
| 7              | Built-in Magazine Rack on columns                                                                           | 3 units             | 3 units     | 30 CD                      |
| 8              | Built-in Periodicals Rack – 4 layers                                                                        | 1 unit              | 1 unit      | 30 CD                      |