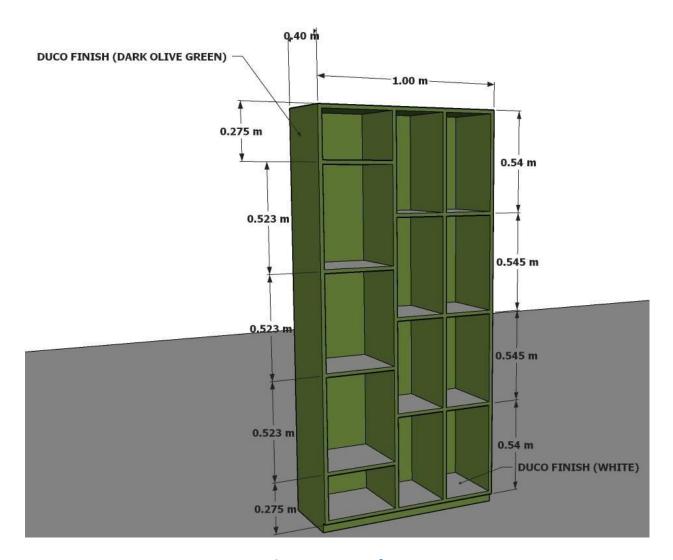

### "Annex A"

Floor Plan

Figure 1.1

Figure 1.1.a

Figure 1.1.b

Figure 1.1.c

Figure 1.2

16 units

## Section VI. Schedule of Requirements

The delivery schedule expressed as weeks/months stipulates hereafter a delivery date which is the date of delivery to the project site.

| Item<br>Number | Description                                                                                                 | Qty.                | Total       | Delivered,<br>Weeks/Months |
|----------------|-------------------------------------------------------------------------------------------------------------|---------------------|-------------|----------------------------|
| 1              | Bookshelves (ducco finish) w/seating (leather 3 inches cushion)  Note: Please refer to Fig. 1.1 – Fig. 1.1c | 4 units             | 4 units     | 30 CD                      |
| 2              | Bookshelves one-sided Note: Please refer to Figure 1.2                                                      | 16 units            | 16<br>units | 30 CD                      |
| 3              | Bookshelves double-sided – high  Bookshelves double-sided – low  Note: Please refer to Figure 1.3           | 27 units<br>7 units | 34<br>units | 30 CD                      |
| 4              | Bookshelves one-sided (column) Note: Please refer to Figure 1.4                                             | 2 units             | 2 units     | 30 CD                      |
| 5              | Platform seating w/3 in cushion seat – Fig. 1.5                                                             | 1 unit              | 1 unit      | 30 CD                      |
| 6              | Built-in Magazine Rack – 4 layers                                                                           | 1 unit              | 1 unit      | 30 CD                      |
| 7              | Built-in Magazine Rack on columns                                                                           | 3 units             | 3 units     | 30 CD                      |
| 8              | Built-in Periodicals Rack – 4 layers                                                                        | 1 unit              | 1 unit      | 30 CD                      |