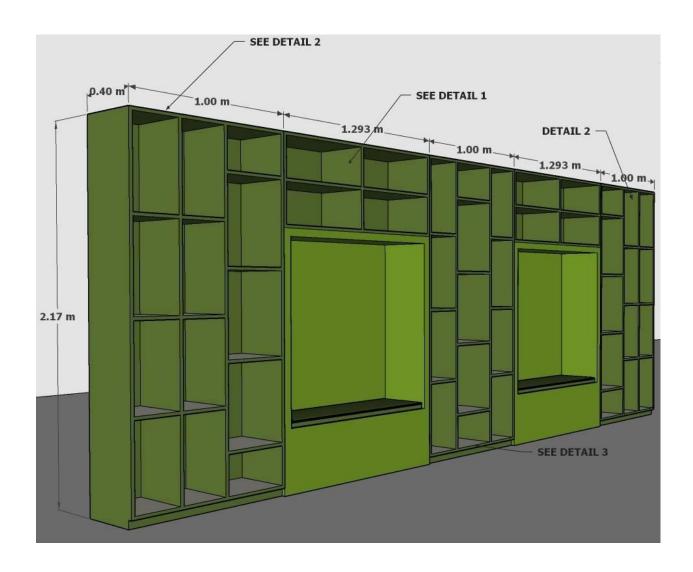

### "Annex A"

Floor Plan

Figure 1.1

Figure 1.1.a

Figure 1.1.b

Figure 1.1.c

Figure 1.2

16 units

## Section VI. Schedule of Requirements

The delivery schedule expressed as weeks/months stipulates hereafter a delivery date which is the date of delivery to the project site.

| Item<br>Number | Description                                                                                                 | Qty.                | Total       | Delivered,<br>Weeks/Months |
|----------------|-------------------------------------------------------------------------------------------------------------|---------------------|-------------|----------------------------|
| 1              | Bookshelves (ducco finish) w/seating (leather 3 inches cushion)  Note: Please refer to Fig. 1.1 – Fig. 1.1c | 4 units             | 4 units     | 30 CD                      |
| 2              | Bookshelves one-sided Note: Please refer to Figure 1.2                                                      | 16 units            | 16<br>units | 30 CD                      |
| 3              | Bookshelves double-sided – high  Bookshelves double-sided – low  Note: Please refer to Figure 1.3           | 27 units<br>7 units | 34<br>units | 30 CD                      |
| 4              | Bookshelves one-sided (column) Note: Please refer to Figure 1.4                                             | 2 units             | 2 units     | 30 CD                      |
| 5              | Platform seating w/3 in cushion seat – Fig. 1.5                                                             | 1 unit              | 1 unit      | 30 CD                      |
| 6              | Built-in Magazine Rack – 4 layers                                                                           | 1 unit              | 1 unit      | 30 CD                      |
| 7              | Built-in Magazine Rack on columns                                                                           | 3 units             | 3 units     | 30 CD                      |
| 8              | Built-in Periodicals Rack – 4 layers                                                                        | 1 unit              | 1 unit      | 30 CD                      |