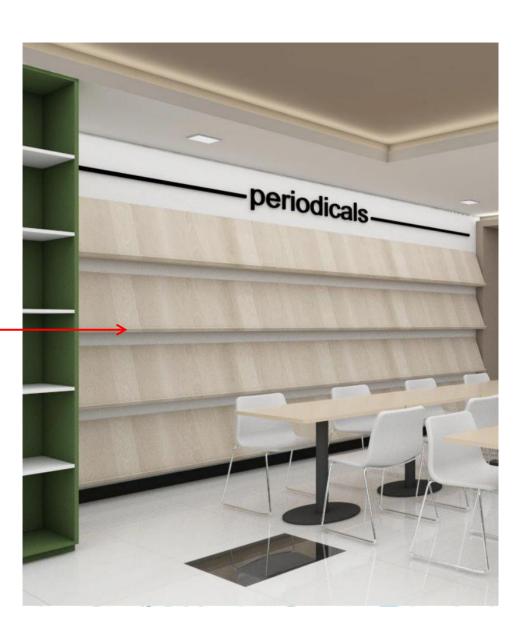

umns                                                                          | 3 units             | 3 units  | 30 CD                      |
|                | Built-in Periodicals Rack – 4 layers                                                                       | 1 unit              | 1 unit   | 30 CD                      |
|                |                                                                                                            |                     |          |                            |

### "Annex A"



Floor Plan



Figure 1.1



Figure 1.1.a



Figure 1.1.b



Figure 1.1.c



Figure 1.2

16 units



Figure 1.3

27 units – high

7 units - low



Figure 1.4

2 units



Figure 1.5

1 unit

## 1.) Built in magazine rack





## 2.) Built in periodicals rack