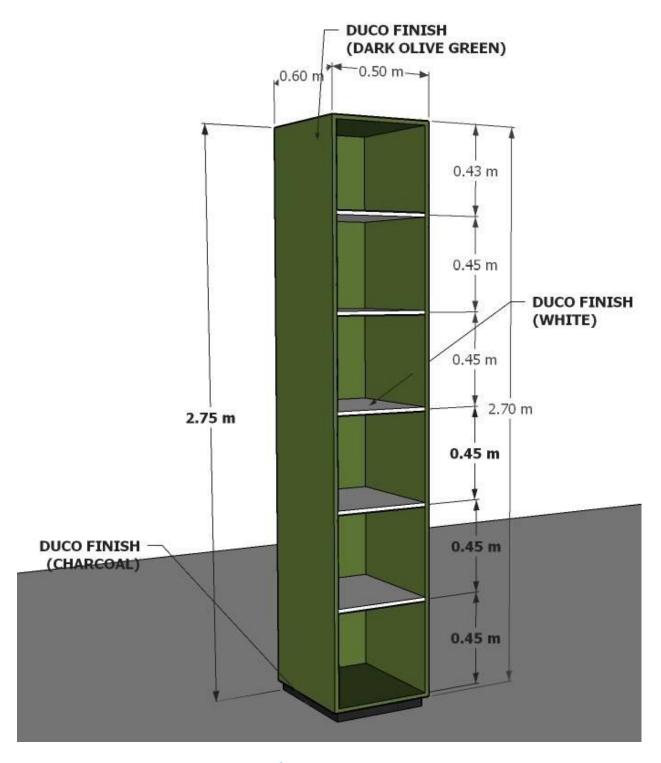

Figure 1.3

27 units – high

7 units - low

Figure 1.4

2 units

Figure 1.5

1 unit