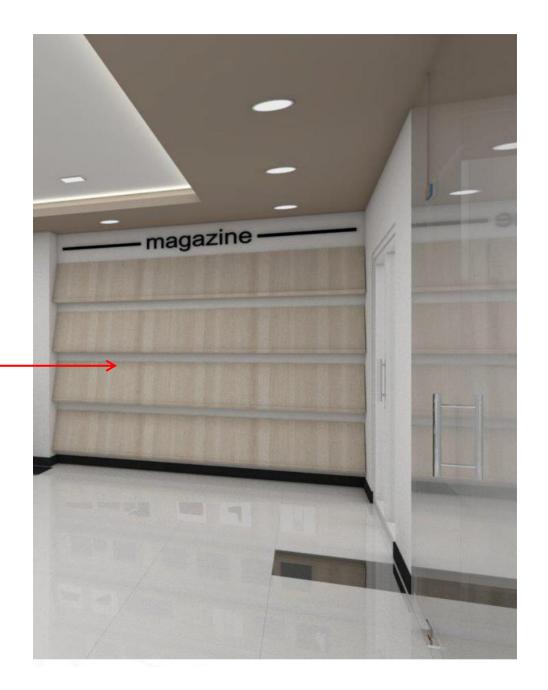

| Built-in Magazine Rack on columns                                                                          | 3 units             | 3 units  | 30 CD                      |
|                | Built-in Periodicals Rack – 4 layers                                                                       | 1 unit              | 1 unit   | 30 CD                      |
|                |                                                                                                            |                     |          |                            |

### "Annex A"



Floor Plan



Figure 1.1



Figure 1.1.a



Figure 1.1.b



Figure 1.1.c



Figure 1.2

16 units



Figure 1.3

27 units – high

7 units - low



Figure 1.4

2 units



Figure 1.5

1 unit

## 1.) Built in magazine rack





## 2.) Built in periodicals rack