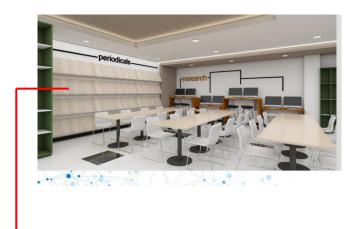

olumns                                                                          | 3 units             | 3 units  | 30 CD                      |
|                | Built-in Periodicals Rack – 4 layers                                                                       | 1 unit              | 1 unit   | 30 CD                      |
|                |                                                                                                            |                     |          |                            |

### "Annex A"



Floor Plan



Figure 1.1



Figure 1.1.a



Figure 1.1.b



Figure 1.1.c



Figure 1.2

16 units



Figure 1.3

27 units – high

7 units - low



Figure 1.4

2 units



Figure 1.5

1 unit

## 1.) Built in magazine rack





## 2.) Built in periodicals rack